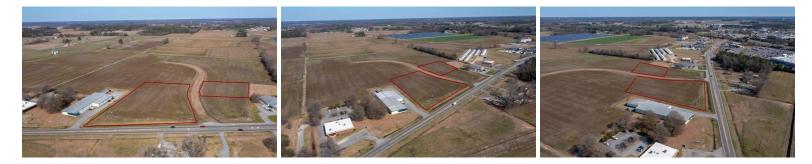

## ACTIVE

Welcome to a prime commercial opportunity in the heart of Mount Olive! This listing presents an exceptional chance to acquire not one, but two strategically located parcels, totaling 3.66 acres of commercial real estate. The first parcel is 2.65 acres of land, offering ample space for your commercial endeavors. With road frontage providing excellent visibility and accessibility, this lot is perfectly poised for development. Additionally, it features the added convenience of an existing well. Adjacent to this parcel is a second lot, encompassing 1.01 acres of valuable space. This lot opens up possibilities for off-site septic systems, supplementary parking facilities, or other auxiliary functions to complement the primary development on the larger parcel. Mount Olive is home to prominent establishments such as Mount Olive Pickles, Hwy 55, and the esteemed University of Mount Olive. Their close proximity, merely a quarter-mile from Walmart Supercenter, ensures high visibility and foot traffic, further enhancing their appeal.

## **MORE DETAILS**

Address: 000 Nc-55 Mount Olive, NC 28365

Acreage: 3.7 acres

County: Wayne

**GPS Location:** 35.212106 x -78.075290

PRICE: \$2,287,500