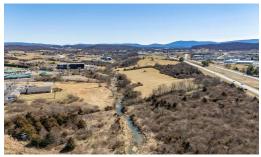

## **ACTIVE**

Large open commercial lot near the hospital, and bordering the Interstate for excellent visibility. Zoned for General Business and ready for development. Uses are up to your imagination. There is a small creek crossing the center of the property but with proper engineering, the building site can be out of danger of potential flooding. Bordered by Welltower Nursing Home and Augusta Medical offices.