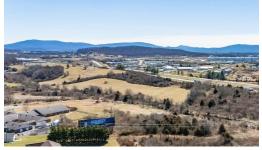

## **ACTIVE**

Large open commercial lot near the hospital, and bordering the Interstate for excellent visibility. Zoned for General Business and ready for development. Uses are up to your imagination. There is a small creek crossing the center of the property but with proper engineering, the building site can be out of danger of potential flooding. Bordered by Welltower Nursing Home and Augusta Medical offices.