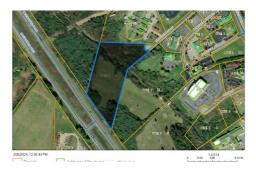

## **ACTIVE**

Large open commercial lot near the hospital, and bordering the Interstate for excellent visibility. Zoned for General Business and ready for development. Uses are up to your imagination. There is a small creek crossing the center of the property but with proper engineering, the building site can be out of danger of potential flooding. Bordered by Welltower Nursing Home and Augusta Medical offices.

## **MORE DETAILS**

Address:

TBD CROSSROADS LN FISHERSVILLE, VA 22939

Acreage: 9.7 acres

County: Augusta

**GPS Location:** 

38.092117 x -78.993688

PRICE: \$750,000