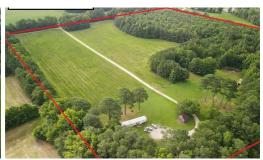

## **ACTIVE**

Hurry to Surry! Exceptional homesteading and hunting site in a convenient and historic location with subdividing potential! This lovely property features an attractive mixture of open and merchantable timberland, with a creek running along its southern edge. Two established home sites have 3-bedroom septic installed, shallow wells, and underground electrical service. In addition, a 5-bay private shooting range and 20' x 24' workshop add tremendous value and potential business opportunity. A portion of the cropland has official organic certification. Recently installed high speed internet (Rural Band) services the property. Although pleasingly rural, this parcel is located 9 miles from the Williamsburg car ferry, 20 miles from the James River Bridge and 4 miles from the Rushmere Rescue Squad, and is accessible from both Rt 10 and Mount Ray.