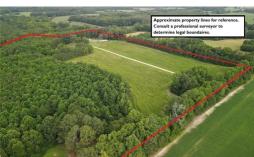

## **ACTIVE**

Hurry to Surry! Exceptional homesteading and hunting site in a convenient and historic location with subdividing potential! This lovely property features an attractive mixture of open and merchantable timberland, with a creek running along its southern edge. Two established home sites have 3-bedroom septic installed, shallow wells, and underground electrical service. In addition, a 5-bay private shooting range and 20' x 24' workshop add tremendous value and potential business opportunity. A portion of the cropland has official organic certification. Recently installed high speed internet (Rural Band) services the property. Although pleasingly rural, this parcel is located 9 miles from the Williamsburg car ferry, 20 miles from the James River Bridge and 4 miles from the Rushmere Rescue Squad, and is accessible from both Rt 10 and Mount Ray.