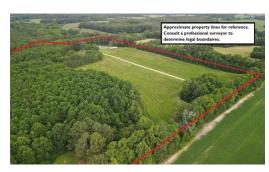

## **ACTIVE**

Hurry to Surry! Exceptional homesteading and hunting site in a convenient and historic location with subdividing potential! This lovely property features an attractive mixture of open and merchantable timberland, with a creek running along its southern edge. Two established home sites have 3-bedroom septic installed, shallow wells, and underground electrical service. In addition, a 5-bay private shooting range and 20' x 24' workshop add tremendous value and potential business opportunity. A portion of the cropland has official organic certification. Recently installed high speed internet (Rural Band) services the property. Although pleasingly rural, this parcel is located 9 miles from the Williamsburg car ferry, 20 miles from the James River Bridge and 4 miles from the Rushmere Rescue Squad, and is accessible from both Rt 10 and Mount Ray.