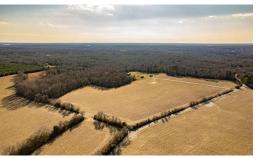

## **ACTIVE**

Unique opportunity to own large acreage in James City County. Bring your horses! This property consists of two contiguous parcels that combine to create over 130 acres. There are thirty acres of open land currently under cultivation. The balance is wooded with gently rolling terrain and contains open trails that provide good access to the property. The upper portion of Diascund Creek creates the southern border and this has some really nice vistas for possible homesites. There are many potential uses for this property, single family residential, farming, a nice equestrian facility, or simply recreation with plentiful waterfowl and wildlife. The property is just minutes from Exit 227 of I 64 and has road frontage on both Racefield Drive and Stewarts Road. The property is currently enrolled in James City County's AFD program.