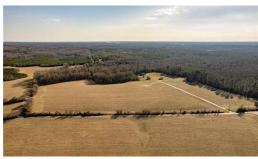

## **ACTIVE**

Unique opportunity to own large acreage in James City County. Bring your horses! This property consists of two contiguous parcels that combine to create over 130 acres. There are thirty acres of open land currently under cultivation. The balance is wooded with gently rolling terrain and contains open trails that provide good access to the property. The upper portion of Diascund Creek creates the southern border and this has some really nice vistas for possible homesites. There are many potential uses for this property, single family residential, farming, a nice equestrian facility, or simply recreation with plentiful waterfowl and wildlife. The property is just minutes from Exit 227 of I 64 and has road frontage on both Racefield Drive and Stewarts Road. The property is currently enrolled in James City County's AFD program.