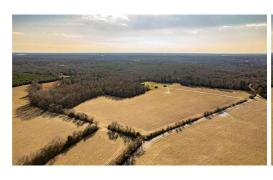

## **ACTIVE**

Unique opportunity to own large acreage in James City County. Bring your horses! This property consists of two contiguous parcels that combine to create over 130 acres. There are thirty acres of open land currently under cultivation. The balance is wooded with gently rolling terrain and contains open trails that provide good access to the property. The upper portion of Diascund Creek creates the southern border and this has some really nice vistas for possible homesites. There are many potential uses for this property, single family residential, farming, a nice equestrian facility, or simply recreation with plentiful waterfowl and wildlife. The property is just minutes from Exit 227 of I 64 and has road frontage on both Racefield Drive and Stewarts Road. The property is currently enrolled in James City County's AFD program.