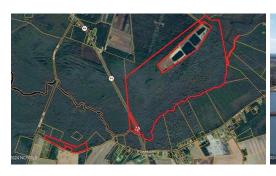

## **ACTIVE**

Discover the epitome of wilderness with this expansive 275-acre timberland property nestled in the heart of Tyrrell County. Situated just minutes from Columbia, NC, and a mere 35 miles from the picturesque Manteo, NC, this property boasts an enviable location that combines the tranquility of rural living with convenient access to local attractions. This vast expanse isn't just about its location; it's a hunter's paradise. Renowned for its exceptional trophy black bear, deer, and duck hunting opportunities, this property promises thrilling outdoor adventures.

## **MORE DETAILS**

Address:

0 Nc Hwy 94 Columbia, NC 27925

Acreage: 275.0 acres

County: Tyrrell

**GPS Location:** 

35.899946 x -76.228493

PRICE: \$275,000