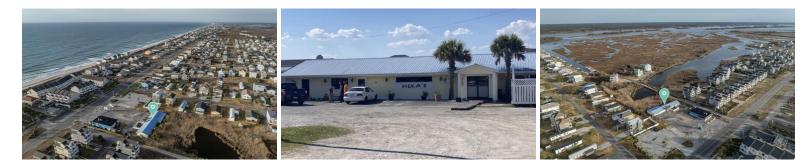

## 2107 NEW RIVER DRIVE, SURF CITY, ONSLOW

## ACTIVE

\*\*Development Opportunity in Surf City\*\* This .64 acre property sits across from the beach with potential ocean and sound views. Currently zoned C-1. Could be rezoned MU with potential for multi unit development. Multiple condo developments within a half mile are currently zoned C-1. Active business in place, value is in land development possibilities. Water/sewer and utilities already in place on this lot with paved parking.

## **MORE DETAILS**

Address: 2107 New River Drive Surf City, NC 28445

Acreage: 0.6 acres

County: Onslow

**GPS Location:** 34.447005 x -77.511673