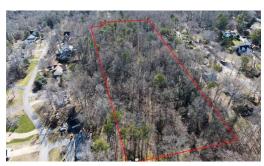

## **ACTIVE**

Discover an unparalleled opportunity in the heart of Gloucester Courthouse area: four parcels totaling 8.201 acres of wooded splendor. Accessed by state-maintained roads Botetourt Ave, Francis St & bordered to the north by County paper street Ware St, this property exudes a serene, parklike atmosphere. Zoned SF1, it offers remarkable development potential, inviting you to envision crafting luxury residential enclaves amidst this natural sanctuary. With its expansive acreage, the property presents a canvas for creativity, offering ample space for thoughtful design & meticulous planning. From secluded estate homes nestled among towering trees to expansive gardens & recreational areas, the possibilities are as vast as the imagination allows. Take the opportunity to redefine Gloucester Courthouse's landscape today by exploring this unique property. Schedule a tour to unveil the boundless opportunities for your clients & witness firsthand the potential that awaits within this wooded haven.

## Address:

4 LTS Botetourt (see rmks) Avenue Gloucester, Virginia 23061

Acreage: 8.2 acres

County: Gloucester

PRICE: \$395,000