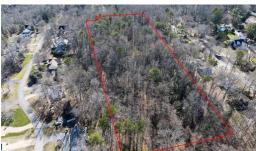

## **ACTIVE**

Discover an unparalleled opportunity in the heart of Gloucester Courthouse area: four parcels totaling 8.201 acres of wooded splendor. Accessed by state-maintained roads Botetourt Ave, Francis St & bordered to the north by County paper street Ware St, this property exudes a serene, parklike atmosphere. Zoned SF1, it offers remarkable development potential, inviting you to envision crafting luxury residential enclaves amidst this natural sanctuary. With its expansive acreage, the property presents a canvas for creativity, offering ample space for thoughtful design & meticulous planning. From secluded estate homes nestled among towering trees to expansive gardens & recreational areas, the possibilities are as vast as the imagination allows. Take the opportunity to redefine Gloucester Courthouse's landscape today by exploring this unique property. Schedule a tour to unveil the boundless opportunities for your clients & witness firsthand the potential that awaits within this wooded haven.

## Address:

4 LTS Botetourt (see rmks) Avenue Gloucester, Virginia 23061

Acreage: 8.2 acres

County: Gloucester

PRICE: \$395,000