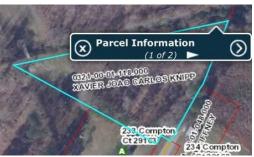

## Address:

367 Gatlin Street Vance, SC 29163

Acreage: 60.0 acres

County: Orangeburg

**GPS Location:** 

33.414489 x -80.453556

PRICE: \$1,250,000