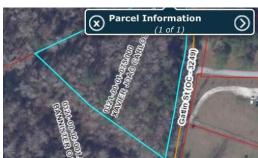

## Address:

367 Gatlin Street Vance, SC 29163

Acreage: 60.0 acres

County: Orangeburg

**GPS Location:** 

33.414489 x -80.453556

PRICE: \$1,250,000