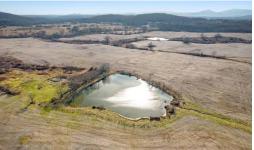

## **ACTIVE**

Fabulous parcel of 368 acres rolling acres with several ponds located at the corner of Hume Rd and Dixons Mill Rd, in the beautiful Crest Hill Valley. This parcel has the potential to be subdivided into 12 small lots with one remaining large lot. Conservation easement potential could be pursued for the conservation buyer. Just minutes from I 66 and the Town of Marshall, VA. The parcel is presently used for agriculture but has several options for potential use. Lengthy road frontage on Hume Rd and Dixons Mill Rd. Provides easy access. Views abound both mountain and pastoral. Approximately 2 years remain on the agricultural land lease.