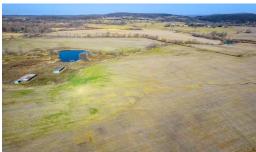

## **ACTIVE**

Fabulous parcel of 368 acres rolling acres with several ponds located at the corner of Hume Rd and Dixons Mill Rd, in the beautiful Crest Hill Valley. This parcel has the potential to be subdivided into 12 small lots with one remaining large lot. Conservation easement potential could be pursued for the conservation buyer. Just minutes from I 66 and the Town of Marshall, VA. The parcel is presently used for agriculture but has several options for potential use. Lengthy road frontage on Hume Rd and Dixons Mill Rd. Provides easy access. Views abound both mountain and pastoral. Approximately 2 years remain on the agricultural land lease.