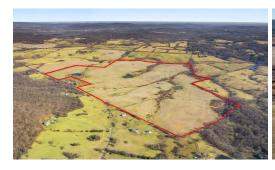

## **ACTIVE**

Fabulous parcel of 368 acres rolling acres with several ponds located at the corner of Hume Rd and Dixons Mill Rd, in the beautiful Crest Hill Valley. This parcel has the potential to be subdivided into 12 small lots with one remaining large lot. Conservation easement potential could be pursued for the conservation buyer. Just minutes from I 66 and the Town of Marshall, VA. The parcel is presently used for agriculture but has several options for potential use. Lengthy road frontage on Hume Rd and Dixons Mill Rd. Provides easy access. Views abound both mountain and pastoral. Approximately 2 years remain on the agricultural land lease.

## **MORE DETAILS**

Address:

0 HUME RD MARSHALL, VA

Acreage: 368.2 acres

County: Fauquier

**GPS Location:** 

38.824682 x -77.958376

PRICE: \$5,520,000