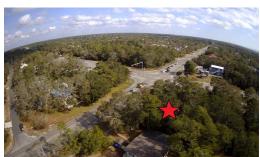

## LOT 2 OAK ISLAND DRIVE, OAK ISLAND, BRUNSWICK

## **SOLD**

One of THE BEST VALUES for lots south of Oak Island Dr and DIRECT BEACH ACCESS. Approximately 4/10ths of a mile to the beach. Numerous opportunities for this highly visible lot at the intersection of W Oak Island Dr and Middleton. This lot provides easy access to the beach via Middleton or travel down SW 1st St to White Ln to Middleton. Easy access to the mainland via Swain's Cut Bridge. This lot borders the wooded and undeveloped southwest corner lot currently owned by the Town of Oak Island. Beach home or potential investment opportunity, this lots offers multiple potential uses and opportunities. Currently zoned residential. Not in a flood zone that requires flood insurance. Sewer assessment has already been paid by the seller. Imagine the possibilities....

## **MORE DETAILS**

Address:

Lot 2 Oak Island Drive Oak Island, NC 28465

Acreage: 0.2 acres

County: Brunswick

**GPS Location:** 

33.920074 x -78.161460

PRICE: \$144,800