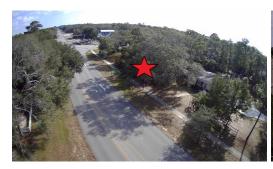

## LOT 2 OAK ISLAND DRIVE, OAK ISLAND, BRUNSWICK

## **SOLD**

One of THE BEST VALUES for lots south of Oak Island Dr and DIRECT BEACH ACCESS. Approximately 4/10ths of a mile to the beach. Numerous opportunities for this highly visible lot at the intersection of W Oak Island Dr and Middleton. This lot provides easy access to the beach via Middleton or travel down SW 1st St to White Ln to Middleton. Easy access to the mainland via Swain's Cut Bridge. This lot borders the wooded and undeveloped southwest corner lot currently owned by the Town of Oak Island. Beach home or potential investment opportunity, this lots offers multiple potential uses and opportunities. Currently zoned residential. Not in a flood zone that requires flood insurance. Sewer assessment has already been paid by the seller. Imagine the possibilities....

## **MORE DETAILS**

Address:

Lot 2 Oak Island Drive Oak Island, NC 28465

Acreage: 0.2 acres

County: Brunswick

**GPS Location:** 

33.920074 x -78.161460

PRICE: \$144,800