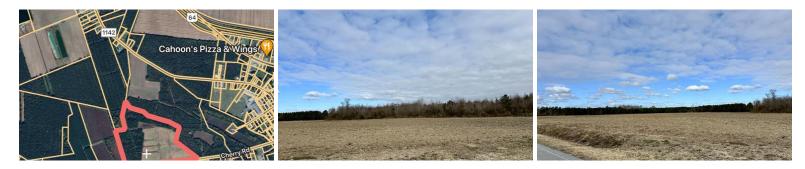

## ACTIVE

Farm for sale in Washington County with 65 deeded acres more or less. Great combination of farm and woodland with approximately 28 acres currently being farmed. Tenant farmer has the right to harvest 2024 crops. Easy access to Hwy 64 & approximately one hour inland from the Outer Banks. Creswell is home to several great small town restaurants and historic Lake Phelps, Pettigrew State Park, Somerset Place, Pocosin Lakes Wildlife Refuge and more. Enjoy a slower paced life.

## MORE DETAILS

Address: N/A Cherry Road Creswell, NC 27928

Acreage: 62.6 acres

County: Washington

**GPS Location:** 35.864359 x -76.404234