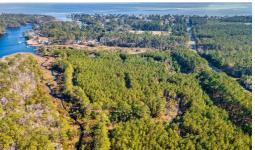

## **ACTIVE**

Unrestricted 31.78 (+/-) acre waterfront tract on Pierce Creek, moments from the Village of Oriental - our state's sailing capital. Pierce Creek is just off the Neuse River giving convenient and proximate access to the IntraCoastal Waterway. Majority of site is located in 'Zone X'. 31.8 acres of unrestricted land offering a plethora of options for potential buyers - acreage offers development potential, subdivision of tract into parcels or also Suitable for private, waterfront estate. Locals and transients alike enjoy Oriental's year-round boating conditions and location on the seven-mile expanse of the Neuse River, the IntraCoastal Waterway and the coastal towns and anchorages of the Pamlico Sound.

## **MORE DETAILS**

Address:

1381 White Farm Road Oriental, NC 28571

Acreage: 31.8 acres

County: Pamlico

**GPS Location:** 

35.044227 x -76.676083

PRICE: \$599,000