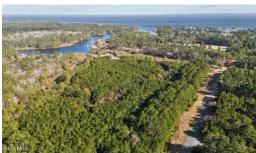

## **ACTIVE**

Unrestricted 31.78 (+/-) acre waterfront tract on Pierce Creek, moments from the Village of Oriental - our state's sailing capital. Pierce Creek is just off the Neuse River giving convenient and proximate access to the IntraCoastal Waterway. Majority of site is located in 'Zone X'. 31.8 acres of unrestricted land offering a plethora of options for potential buyers - acreage offers development potential, subdivision of tract into parcels or also Suitable for private, waterfront estate. Locals and transients alike enjoy Oriental's year-round boating conditions and location on the seven-mile expanse of the Neuse River, the IntraCoastal Waterway and the coastal towns and anchorages of the Pamlico Sound.

## **MORE DETAILS**

Address:

1381 White Farm Road Oriental, NC 28571

Acreage: 31.8 acres

County: Pamlico

**GPS Location:** 

35.044227 x -76.676083

PRICE: \$599,000