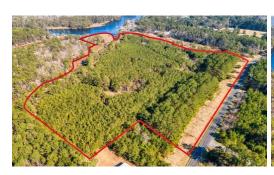

## **ACTIVE**

Unrestricted 31.78 (+/-) acre waterfront tract on Pierce Creek, moments from the Village of Oriental - our state's sailing capital. Pierce Creek is just off the Neuse River giving convenient and proximate access to the IntraCoastal Waterway. Majority of site is located in 'Zone X'. 31.8 acres of unrestricted land offering a plethora of options for potential buyers - acreage offers development potential, subdivision of tract into parcels or also Suitable for private, waterfront estate. Locals and transients alike enjoy Oriental's year-round boating conditions and location on the seven-mile expanse of the Neuse River, the IntraCoastal Waterway and the coastal towns and anchorages of the Pamlico Sound.

## **MORE DETAILS**

Address:

1381 White Farm Road Oriental, NC 28571

Acreage: 31.8 acres

County: Pamlico

**GPS Location:** 

35.044227 x -76.676083

PRICE: \$599,000