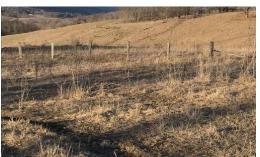

## **PENDING**

This 28 acres is located in the sought after Blue Grass Valley of Highland County VA, because of the rich soil, expansive views and spring water. This property is just minutes from Monterey and Blue Grass VA. Part of the land borders Mountain Turnpike and part borders Maple Sugar Rd. Current use is grazing cattle. There is an old barn and some pens on the land. Electric service and fiber 4 are available. There has not been a test for conventional septic. Bring your horses, maybe you have goats, chickens, all are welcome. 38.426127, -79.617970 BACK UP OFFERS ARE WELCOME