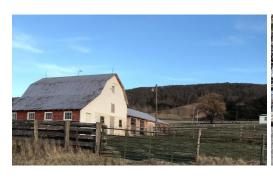

## **PENDING**

This 28 acres is located in the sought after Blue Grass Valley of Highland County VA, because of the rich soil, expansive views and spring water. This property is just minutes from Monterey and Blue Grass VA. Part of the land borders Mountain Turnpike and part borders Maple Sugar Rd. Current use is grazing cattle. There is an old barn and some pens on the land. Electric service and fiber 4 are available. There has not been a test for conventional septic. Bring your horses, maybe you have goats, chickens, all are welcome. 38.426127, -79.617970 BACK UP OFFERS ARE WELCOME