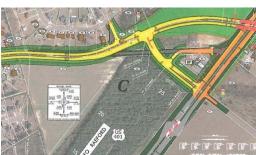

## **ACTIVE**

This lot is a 10 +/- acre tract that is zoned HC - Highway Commercial, situated at the southern margin of Wayside Road, just north of Fayetteville Road, east of Raeford, in Hoke County, NC. The topography is level and the tract is triangular in shape. There is public water available and public sewer is located nearby along Fayetteville Road. Recent NCDOT reconfiguration of the intersection will result in a more controlled access to Wayside Road. This site is also well suited for multi-family development.