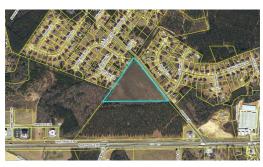

## **ACTIVE**

This lot is a 10 +/- acre tract that is zoned HC - Highway Commercial, situated at the southern margin of Wayside Road, just north of Fayetteville Road, east of Raeford, in Hoke County, NC. The topography is level and the tract is triangular in shape. There is public water available and public sewer is located nearby along Fayetteville Road. Recent NCDOT reconfiguration of the intersection will result in a more controlled access to Wayside Road. This site is also well suited for multi-family development.