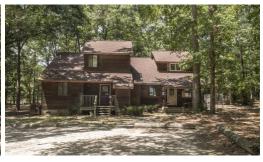

## **ACTIVE**

Come enjoy the smell of the outdoors, horses, and hay. This equestrian facility is currently set up for dressage and hunter jumper training, but the possibilities are numerous, so come make your own. The 9-stall barn is located near the paddocks that average 2.5 acres in size, and barn is complete with wash area, tack, and supply rooms. There is an unfinished living quarters at the barn as well. Pastures are established Tifton 44 turf. The duplex living quarters (1600sq ft/side) is nestled underneath the oak trees at the back of the property. Rustic cedar siding gives the perfect setting for relaxing after a day's work on the farm. Granite counter tops, recent new carpet, paint, flooring, remodeled bathrooms, and new appliance are some recent upgrades to the interiors. Come take a look!