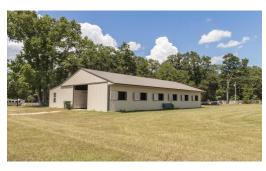

## **ACTIVE**

Come enjoy the smell of the outdoors, horses, and hay. This equestrian facility is currently set up for dressage and hunter jumper training, but the possibilities are numerous, so come make your own. The 9-stall barn is located near the paddocks that average 2.5 acres in size, and barn is complete with wash area, tack, and supply rooms. There is an unfinished living quarters at the barn as well. Pastures are established Tifton 44 turf. The duplex living quarters (1600sq ft/side) is nestled underneath the oak trees at the back of the property. Rustic cedar siding gives the perfect setting for relaxing after a day's work on the farm. Granite counter tops, recent new carpet, paint, flooring, remodeled bathrooms, and new appliance are some recent upgrades to the interiors. Come take a look!