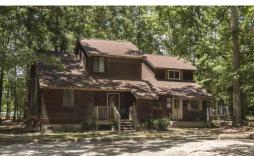

## **ACTIVE**

Come enjoy the smell of the outdoors, horses, and hay. This equestrian facility is currently set up for dressage and hunter jumper training, but the possibilities are numerous, so come make your own. The 9-stall barn is located near the paddocks that average 2.5 acres in size, and barn is complete with wash area, tack, and supply rooms. There is an unfinished living quarters at the barn as well. Pastures are established Tifton 44 turf. The duplex living quarters (1600sq ft/side) is nestled underneath the oak trees at the back of the property. Rustic cedar siding gives the perfect setting for relaxing after a day's work on the farm. Granite counter tops, recent new carpet, paint, flooring, remodeled bathrooms, and new appliance are some recent upgrades to the interiors. Come take a look!