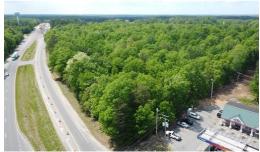

## PATRICK HENRY HWY, AMELIA, AMELIA

## **ACTIVE**

RARE Commercial/Business Opportunity Alert!! PRIME 18.72 Acres of Developable Land fronting HWY 360 & Business 360 in the heart of Amelia! Fantastic Visibility! Water & Sewer! Electric on-site! Fiber on-site! Currently Zoned B-1 allowing a Plethora of Business Uses such as: Administrative offices, Adult-care facilities, Antique shop, Antique mall, Assembly hall, Auction barn, Automobile sales, Bed-and-breakfast, Bowling alley, Building materials, plumbing & electrical sales yard, Cabinet & furniture making, Car wash, Convenience store, Country inn, Day-care center & nursery, Distillery with tours, tastings & retail sales, Farm machinery sales & service, Feed & seed store, Financial & general offices, Flea markets, Funeral homes, Golf driving range, Greenhouse & nursery, Meat & poultry shop, Medical & dental offices, Microbrewery with tours, tastings, & retail sales, Motels & hotels, Off-street parking, Poolroom & billiard hall, Professional services, Restaurants, Retail business, Retail food store, School, churches, library, Service & repair of equipment, Special care hospital, Truck stops, Veterinary clinic & hospital, Wayside stand, Wholesale business, storage warehouse & More!

## **MORE DETAILS**

Address:

Patrick Henry Hwy Amelia, VA 23002

Acreage: 18.7 acres

County: Amelia

**GPS Location:** 

37.369973 x -77.911149

PRICE: \$675,000