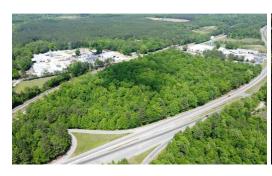

## PATRICK HENRY HWY, AMELIA, AMELIA

## **ACTIVE**

RARE Commercial/Business Opportunity Alert!! PRIME 18.72 Acres of Developable Land fronting HWY 360 & Business 360 in the heart of Amelia! Fantastic Visibility! Water & Sewer! Electric on-site! Fiber on-site! Currently Zoned B-1 allowing a Plethora of Business Uses such as: Administrative offices, Adult-care facilities, Antique shop, Antique mall, Assembly hall, Auction barn, Automobile sales, Bed-and-breakfast, Bowling alley, Building materials, plumbing & electrical sales yard, Cabinet & furniture making, Car wash, Convenience store, Country inn, Day-care center & nursery, Distillery with tours, tastings & retail sales, Farm machinery sales & service, Feed & seed store, Financial & general offices, Flea markets, Funeral homes, Golf driving range, Greenhouse & nursery, Meat & poultry shop, Medical & dental offices, Microbrewery with tours, tastings, & retail sales, Motels & hotels, Off-street parking, Poolroom & billiard hall, Professional services, Restaurants, Retail business, Retail food store, School, churches, library, Service & repair of equipment, Special care hospital, Truck stops, Veterinary clinic & hospital, Wayside stand, Wholesale business, storage warehouse & More!

## **MORE DETAILS**

Address:

Patrick Henry Hwy Amelia, VA 23002

Acreage: 18.7 acres

County: Amelia

**GPS Location:** 

37.369973 x -77.911149

PRICE: \$675,000