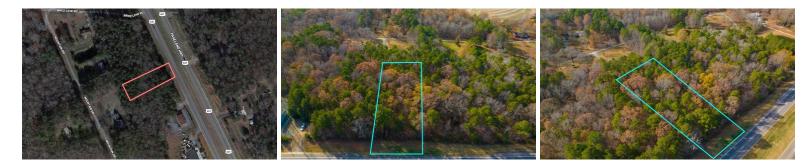

Searching for an affordable home site? Look no further than this 0.69 acre residential lot located just south of Monroe. 0.69 Acre of Residential Land For Sale in Union County, NC! Located right off of US Highway 601 (Pageland Hwy) sits this beautiful residential lot. It's located within 5 minutes of Monroe and offers easy access to work, shopping, dining and health care facilities. The property is entirely wooded. None of the property is in the FEMA floodplain nor is any of the property in a wetland area. No soil evaluation has been conducted. The property is roughly 90 feet in depth and 300 feet in length.

## **MORE DETAILS**

Address: Off Pageland Hwy Monroe, NC 28112

Acreage: 0.7 acres

County: Union

MOPLS ID: 52088

**GPS Location:** 34.916200 x -80.474700