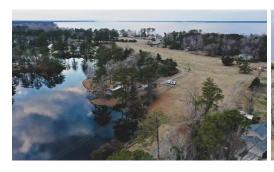

## **ACTIVE**

Outstanding development opportunity at the former Carolina Pines Golf and Country Club. Many subdividable opportunities that the sellers are willing to discuss with serious prospects, including Neuse River and private pond frontage. Carolina Pines is on community sewer and county water creating opportunity to avoid well and septic installation. Multiple road fronts totaling over 10,000 ft. Multiple ponds with the main pond being 13 acres! No wetlands or floodplains other than the obvious ponds and ditches, and a large majority of the land is in open ground ready for development. PHOTOS 52-55 DEPICT PROPERTY LINES AND ROAD FRONTAGES. New Bern, Havelock and Cherry Point can be reached in 8-15 minutes and Morehead, Beaufort and Atlantic Beach in 30-40 minutes.