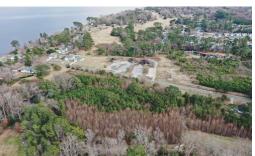

## **ACTIVE**

Outstanding development opportunity at the former Carolina Pines Golf and Country Club. Many subdividable opportunities that the sellers are willing to discuss with serious prospects, including Neuse River and private pond frontage. Carolina Pines is on community sewer and county water creating opportunity to avoid well and septic installation. Multiple road fronts totaling over 10,000 ft. Multiple ponds with the main pond being 13 acres! No wetlands or floodplains other than the obvious ponds and ditches, and a large majority of the land is in open ground ready for development. PHOTOS 52-55 DEPICT PROPERTY LINES AND ROAD FRONTAGES. New Bern, Havelock and Cherry Point can be reached in 8-15 minutes and Morehead, Beaufort and Atlantic Beach in 30-40 minutes.