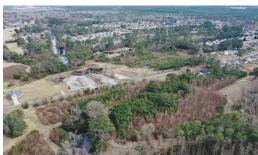

## **ACTIVE**

Outstanding development opportunity at the former Carolina Pines Golf and Country Club. Many subdividable opportunities that the sellers are willing to discuss with serious prospects, including Neuse River and private pond frontage. Carolina Pines is on community sewer and county water creating opportunity to avoid well and septic installation. Multiple road fronts totaling over 10,000 ft. Multiple ponds with the main pond being 13 acres! No wetlands or floodplains other than the obvious ponds and ditches, and a large majority of the land is in open ground ready for development. PHOTOS 52-55 DEPICT PROPERTY LINES AND ROAD FRONTAGES. New Bern, Havelock and Cherry Point can be reached in 8-15 minutes and Morehead, Beaufort and Atlantic Beach in 30-40 minutes.