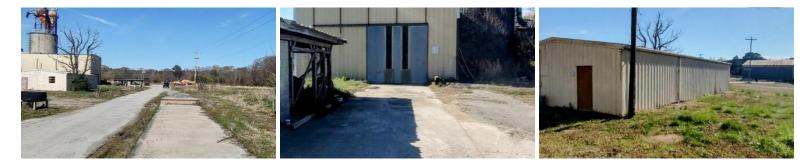

## ACTIVE

Welcome to The old Lea Lumber and Plywood Mill located in Windsor, NC. This one time booming mill was in operation until 1964. The facility today is home to Phelps and White Construction. Sprawling 33 plus acres of concrete and log yard is designed to hold 198 tractor trailer loads of lumber. Property also features 3 manmade ponds. Great opportunity for any existing lumber or raw material operation. Location is on direct route to the future 587 interstate connecting Williamston to Chesapeake, VA.