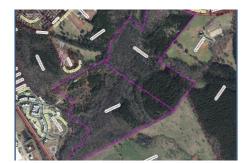

## O CHERRY STREET EXTENSION, PENDLETON, ANDERSON ACTIVE

Priced WELL-BELOW recent appraisal, this is a fantastic opportunity for a farm, family compound or residential development in the growing City of Pendleton, located just 10 miles from Clemson University! These 79.77 acres sit along the banks of Town Creek, and span between paved road frontage on Cherry Street Extension (north side) and Lebanon Road (south side). Currently zoned Planned Development (Mixed-Use...PD-MU)...allowing for a density of up to 10 units per acre (797 maximum total). Do not miss this opportunity!

## **MORE DETAILS**

Address: 0 Cherry Street Extension Pendleton, SC 29670

Acreage: 79.8 acres

County: Anderson

**GPS Location:** 34.644096 x -82.760214