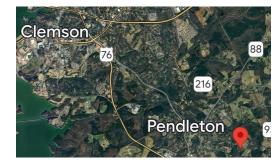

## O CHERRY STREET EXTENSION, PENDLETON, ANDERSON ACTIVE

Priced WELL-BELOW recent appraisal, this is a fantastic opportunity for a farm, family compound or residential development in the growing City of Pendleton, located just 10 miles from Clemson University! These 79.77 acres sit along the banks of Town Creek, and span between paved road frontage on Cherry Street Extension (north side) and Lebanon Road (south side). Currently zoned Planned Development (Mixed-Use...PD-MU)...allowing for a density of up to 10 units per acre (797 maximum total). Do not miss this opportunity!

## **MORE DETAILS**

Address: 0 Cherry Street Extension Pendleton, SC 29670

Acreage: 79.8 acres

County: Anderson

**GPS Location:** 34.644096 x -82.760214