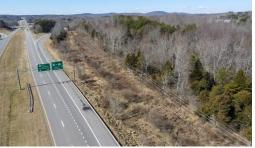

Here is your opportunity to have an undeveloped commercial property on HWY 58 ideally located between Martinsville VA and Danville VA! This 44.38 acre parcel sits directly on HWY 58 and on the exit ramp for HWY 220.

This location ensures premium exposure for any business seeking maximum visibility. Traffic patterns in this specific location would be from East and West bound traffic on HWY 58 and North and South bound traffic on HWY 220. The property has approximately 2,300 feet of road frontage on HWY 58. A secondary entrance or exit is off of Honeycutt Drive, which returns back to HWY 58. This property's younger tree growth and smaller vegetation creates easier clearing for the commercial business's desired footprint.