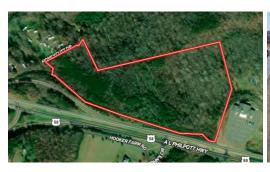

Here is your opportunity to have an undeveloped commercial property on HWY 58 ideally located between Martinsville VA and Danville VA! This 44.38 acre parcel sits directly on HWY 58 and on the exit ramp for HWY 220.

This location ensures premium exposure for any business seeking maximum visibility. Traffic patterns in this specific location would be from East and West bound traffic on HWY 58 and North and South bound traffic on HWY 220. The property has approximately 2,300 feet of road frontage on HWY 58. A secondary entrance or exit is off of Honeycutt Drive, which returns back to HWY 58. This property's younger tree growth and smaller vegetation creates easier clearing for the commercial business's desired footprint.

## **MORE DETAILS**

Address:

Off A.L. Philpott Hwy Martinsville, VA 24112

Acreage: 44.4 acres

County: Henry

**MOPLS ID:** 52037

**GPS Location:** 

36.678820 x -79.776880