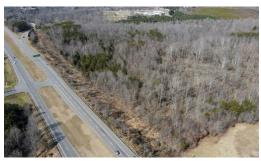

Here is your opportunity to have an undeveloped commercial property on HWY 58 ideally located between Martinsville VA and Danville VA! This 44.38 acre parcel sits directly on HWY 58 and on the exit ramp for HWY 220.

This location ensures premium exposure for any business seeking maximum visibility. Traffic patterns in this specific location would be from East and West bound traffic on HWY 58 and North and South bound traffic on HWY 220. The property has approximately 2,300 feet of road frontage on HWY 58. A secondary entrance or exit is off of Honeycutt Drive, which returns back to HWY 58. This property's younger tree growth and smaller vegetation creates easier clearing for the commercial business's desired footprint.