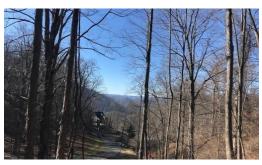

## **ACTIVE**

SM#77 2.75 Acres is located in the desirable Sheep Meadow neighborhood and within an enclave of lovely built homes in The Preserve in Hot Springs, VA. Wooded, yet open with a sweeping view of the Hot Springs gap & mountains beyond. The lot is ready for building your home with all utilities in place, underground. No time or size required for construction. All Preserve architectural styles may be built on this lot. This lot's pricing includes an Omni Homestead Club Membership all within a short walking distance to the Resort & all its amazing amenities. Ownership in The Preserve also provides Owners exclusive use of the Old Dairy Complex in Warm Springs. 2024 HOA dues are \$2793 & Taxes are \$809. For more information contact: Cynthia 214-616-9693