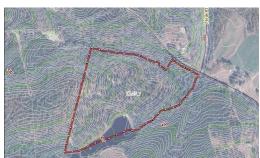

## TBD SYCAMORE LANE, JACKSON SPRINGS, RICHMOND

## **PENDING**

Recent Survey, 31.5 acres. Mature timber on sandy soils with a pond. Many upgrades with gated entrance, new pier, concrete spillway, well maintained roads and trails through out, pine straw production, this is a meticulously maintained property. Beautiful setting for a private cabin or residence overlooking the pond. Approximate 12 miles from Pinehurst, NC. A portion of Tax Parcel 851000743284.

## **MORE DETAILS**

Address:

Tbd Sycamore Lane Jackson Springs, NC 27281

Acreage: 31.5 acres

County: Richmond

**GPS Location:** 

35.138345 x -79.608550

PRICE: \$399,000