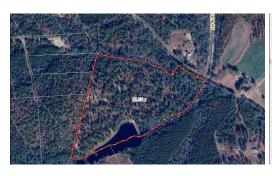

## TBD SYCAMORE LANE, JACKSON SPRINGS, RICHMOND

## **PENDING**

Recent Survey, 31.5 acres. Mature timber on sandy soils with a pond. Many upgrades with gated entrance, new pier, concrete spillway, well maintained roads and trails through out, pine straw production, this is a meticulously maintained property. Beautiful setting for a private cabin or residence overlooking the pond. Approximate 12 miles from Pinehurst, NC. A portion of Tax Parcel 851000743284.

## **MORE DETAILS**

Address:

Tbd Sycamore Lane Jackson Springs, NC 27281

Acreage: 31.5 acres

County: Richmond

**GPS Location:** 

35.138345 x -79.608550

PRICE: \$399,000