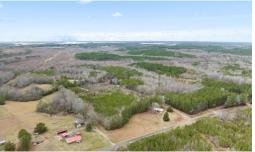

## 1233 BURCHETTE RD, MANSON, WARREN

## **ACTIVE**

Discover an exceptional commercial investment opportunity at 1233 Burchette Road in Warrenton, North Carolina. This expansive 42-acre parcel(approx.), strategically positioned just minutes from the scenic Kerr Lake, presents a unique development potential in a sought-after locale. Key Features: Strategic Location: Nestled in a prime area, the property offers convenient proximity to Kerr Lake, enhancing its acquisition appeal. Income-Producing Assets: Included on the land are two existing properties currently generating revenue, offering an immediate income stream for investors. Development Potential: The substantial acreage and favorable location make this site ideal for future development projects, catering to growing demand in the region. Per zoning a special use permit can be filed for Mobile Home Park (MHP). The planning board meets one a month. This listing represents a rare opportunity to acquire a significant landholding with both immediate income potential and considerable development prospects. Ideal for developers and investors looking to capitalize on the growing appeal of the Warrenton area and its proximity to Kerr Lake.

## **MORE DETAILS**

Address:

1233 Burchette Rd Manson, NC 27553

Acreage: 42.7 acres

County: Warren

**GPS Location:** 

36.509870 x -78.259397

PRICE: \$400,000