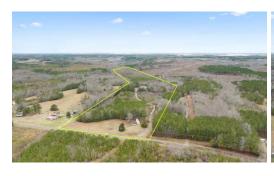

## 1233 BURCHETTE RD, MANSON, WARREN

## **ACTIVE**

Discover an exceptional commercial investment opportunity at 1233 Burchette Road in Warrenton, North Carolina. This expansive 42-acre parcel(approx.), strategically positioned just minutes from the scenic Kerr Lake, presents a unique development potential in a sought-after locale. Key Features: Strategic Location: Nestled in a prime area, the property offers convenient proximity to Kerr Lake, enhancing its acquisition appeal. Income-Producing Assets: Included on the land are two existing properties currently generating revenue, offering an immediate income stream for investors. Development Potential: The substantial acreage and favorable location make this site ideal for future development projects, catering to growing demand in the region. Per zoning a special use permit can be filed for Mobile Home Park (MHP). The planning board meets one a month. This listing represents a rare opportunity to acquire a significant landholding with both immediate income potential and considerable development prospects. Ideal for developers and investors looking to capitalize on the growing appeal of the Warrenton area and its proximity to Kerr Lake.

## **MORE DETAILS**

Address:

1233 Burchette Rd Manson, NC 27553

Acreage: 42.7 acres

County: Warren

**GPS Location:** 

36.509870 x -78.259397

PRICE: \$400,000