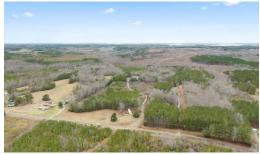

## 1233 BURCHETTE RD, MANSON, WARREN

## **ACTIVE**

Discover an exceptional commercial investment opportunity at 1233 Burchette Road in Warrenton, North Carolina. This expansive 42-acre parcel(approx.), strategically positioned just minutes from the scenic Kerr Lake, presents a unique development potential in a sought-after locale. Key Features: Strategic Location: Nestled in a prime area, the property offers convenient proximity to Kerr Lake, enhancing its acquisition appeal. Income-Producing Assets: Included on the land are two existing properties currently generating revenue, offering an immediate income stream for investors. Development Potential: The substantial acreage and favorable location make this site ideal for future development projects, catering to growing demand in the region. Per zoning a special use permit can be filed for Mobile Home Park (MHP). The planning board meets one a month. This listing represents a rare opportunity to acquire a significant landholding with both immediate income potential and considerable development prospects. Ideal for developers and investors looking to capitalize on the growing appeal of the Warrenton area and its proximity to Kerr Lake.

## **MORE DETAILS**

Address:

1233 Burchette Rd Manson, NC 27553

Acreage: 42.7 acres

County: Warren

**GPS Location:** 

36.509870 x -78.259397

PRICE: \$400,000