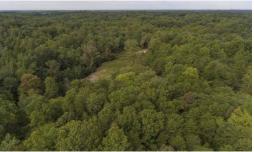

## **SOLD**

IDEAL DEVELOPMENT PARCEL. This 19.02 Acre Wooded Parcel is Located on The Corner of Pleasant Ridge / Alcorn Rd. The Property is A Nice Mix of Hardwoods and Pines and is Located Just a Few Miles North Pf Greensboro Airport. Water and Sewer are Nearby and this Parcel Must BE Sold with 26.68 Acre Pearson Tract. Both Tracts Need to be Annexed For Access to Utilities. \* Out Buildings Sold in "AS IS" Condition. Call LA for Details. 24 Hour Notice Required!