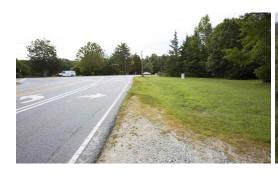

## **SOLD**

IDEAL DEVELOPMENT PARCEL. This 19.02 Acre Wooded Parcel is Located on The Corner of Pleasant Ridge / Alcorn Rd. The Property is A Nice Mix of Hardwoods and Pines and is Located Just a Few Miles North Pf Greensboro Airport. Water and Sewer are Nearby and this Parcel Must BE Sold with 26.68 Acre Pearson Tract. Both Tracts Need to be Annexed For Access to Utilities. \* Out Buildings Sold in "AS IS" Condition. Call LA for Details. 24 Hour Notice Required!