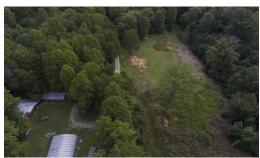

## **SOLD**

IDEAL DEVELOPMENT PARCEL. This 19.02 Acre Wooded Parcel is Located on The Corner of Pleasant Ridge / Alcorn Rd. The Property is A Nice Mix of Hardwoods and Pines and is Located Just a Few Miles North Pf Greensboro Airport. Water and Sewer are Nearby and this Parcel Must BE Sold with 26.68 Acre Pearson Tract. Both Tracts Need to be Annexed For Access to Utilities. \* Out Buildings Sold in "AS IS" Condition. Call LA for Details. 24 Hour Notice Required!