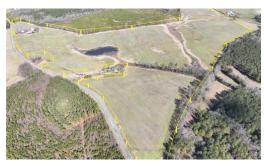

## **ACTIVE**

Looking for land to develop or farm? This is the property you have been searching for!!!! Approximately 100 acres of openland ready to be yours. Located approximately 14 miles from the Pea Hill Public Boat Ramp and a 15 minute drive to South Hill, VA. There is a 1.29 ac pond and you have access from three county roads with approximately 3,067 ft of road frontage on Robinson Ferry Road, 522 ft of road frontage on Dry Bread Rd, and 1,383 ft of road frontage on Lynch Rd. Reach out to see this great property today!

## **MORE DETAILS**

Address:

000 Robinson Ferry Road White Plains, Virginia 23893

Acreage: 103.0 acres

County: Brunswick

PRICE: \$649,900