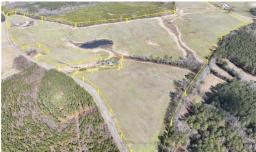

## **ACTIVE**

Looking for land to develop or farm? This is the property you have been searching for!!!! Approximately 100 acres of openland ready to be yours. Located approximately 14 miles from the Pea Hill Public Boat Ramp and a 15 minute drive to South Hill, VA. There is a 1.29 ac pond and you have access from three county roads with approximately 3,067 ft of road frontage on Robinson Ferry Road, 522 ft of road frontage on Dry Bread Rd, and 1,383 ft of road frontage on Lynch Rd. Reach out to see this great property today!

## **MORE DETAILS**

Address:

000 Robinson Ferry Road White Plains, Virginia 23893

Acreage: 103.0 acres

County: Brunswick

PRICE: \$649,900