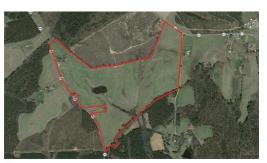

## **ACTIVE**

Looking for land to develop or farm? This is the property you have been searching for!!!! Approximately 100 acres of openland ready to be yours. Located approximately 14 miles from the Pea Hill Public Boat Ramp and a 15 minute drive to South Hill, VA. There is a 1.29 ac pond and you have access from three county roads with approximately 3,067 ft of road frontage on Robinson Ferry Road, 522 ft of road frontage on Dry Bread Rd, and 1,383 ft of road frontage on Lynch Rd. Reach out to see this great property today!

## **MORE DETAILS**

Address:

000 Robinson Ferry Road White Plains, Virginia 23893

Acreage: 103.0 acres

County: Brunswick

PRICE: \$649,900