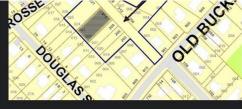

## ACTIVE

THIS SALE IS INCLUSIVE OF EIGHT PARCELS WITH A TOTAL OF 0.7603 ACRES / 33,121 SQUARE FEET! WATER AND SEWER LINES HAVE BEEN RUN DOWN THE PAPER STREET SECTION OF W SHERWOOD AVE! ONLY 3 BLOCKS FROM THE WATER! PLEASE SEE PHOTOS FOR DETAILS! THE TOTAL SALE PRICE OF 125K INCLUDES 221 W SHERWOOD AVE, 209 W SHERWOOD AVE, 205 W SHERWOOD AVE, 203 W SHERWOOD AVE, 218 W SHERWOOD AVE, 212 W SHERWOOD AVE, 206 W SHERWOOD AVE, AND 907 OLD BUCKROE RD! PLEASE NOTE THAT THE LOT GREYED OUT IN THE PICTURE AT 215 W SHERWOOD AVE IS OWNED BY THE HAMPTON REDEVELOPMENT AND HOUSING AUTHORITY. TAX & ASSESSMENT AMOUNTS LISTED ARE INCLUSIVE OF ALL 8 LOTS. BUILDERS LOOK HERE FIRST! WOWSER IN YOUR BROWSER!