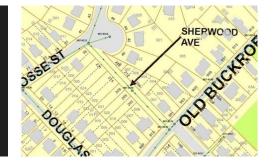

## ACTIVE

THIS SALE IS INCLUSIVE OF EIGHT PARCELS WITH A TOTAL OF 0.7603 ACRES / 33,121 SQUARE FEET! WATER AND SEWER LINES HAVE BEEN RUN DOWN THE PAPER STREET SECTION OF W SHERWOOD AVE! ONLY 3 BLOCKS FROM THE WATER! PLEASE SEE PHOTOS FOR DETAILS! THE TOTAL SALE PRICE OF 125K INCLUDES 221 W SHERWOOD AVE, 209 W SHERWOOD AVE, 205 W SHERWOOD AVE, 203 W SHERWOOD AVE, 218 W SHERWOOD AVE, 212 W SHERWOOD AVE, 206 W SHERWOOD AVE, AND 907 OLD BUCKROE RD! PLEASE NOTE THAT THE LOT GREYED OUT IN THE PICTURE AT 215 W SHERWOOD AVE IS OWNED BY THE HAMPTON REDEVELOPMENT AND HOUSING AUTHORITY. TAX & ASSESSMENT AMOUNTS LISTED ARE INCLUSIVE OF ALL 8 LOTS. BUILDERS LOOK HERE FIRST! WOWSER IN YOUR BROWSER!