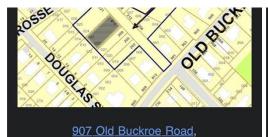

## ACTIVE

THIS SALE IS INCLUSIVE OF EIGHT PARCELS WITH A TOTAL OF 0.7603 ACRES / 33,121 SQUARE FEET! WATER AND SEWER LINES HAVE BEEN RUN DOWN THE PAPER STREET SECTION OF W SHERWOOD AVE! ONLY 3 BLOCKS FROM THE WATER! PLEASE SEE PHOTOS FOR DETAILS! THE TOTAL SALE PRICE OF 125K INCLUDES 221 W SHERWOOD AVE, 209 W SHERWOOD AVE, 205 W SHERWOOD AVE, 203 W SHERWOOD AVE, 218 W SHERWOOD AVE, 212 W SHERWOOD AVE, 206 W SHERWOOD AVE, AND 907 OLD BUCKROE RD! PLEASE NOTE THAT THE LOT GREYED OUT IN THE PICTURE AT 215 W SHERWOOD AVE IS OWNED BY THE HAMPTON REDEVELOPMENT AND HOUSING AUTHORITY. TAX & ASSESSMENT AMOUNTS LISTED ARE INCLUSIVE OF ALL 8 LOTS. BUILDERS LOOK HERE FIRST! WOWSER IN YOUR BROWSER!