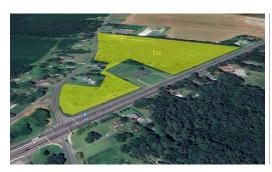

## **ACTIVE**

Commercial development opportunity fronting Route 13/ Lankford Highway and Route 695/ Saxis Road in Temperanceville, VA. at signalised intersection. This Northern Accomack County property is zoned General Business and is located just minutes from T's Corner, Wallops Flight Facility and Chincoteague. The property consists of +/- 21.86 acres of land available for purchase or ground lease. Property can be subdivided. Site offers excellent exposure and is a great location for many commercial uses. Route 13 averages 19,000 VPD. \$100,000 per ac.