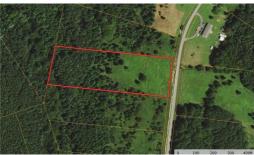

## **PENDING**

RE/MAX Country to Coast has been given the opportunity to offer two neighboring properties in a quiet, picturesque area of beautiful Brunswick County, Virginia. This listing is comprised of a 3.49 acre lot boasting approximately 227 feet of road frontage. Nearly two acres of the property is an open grassy area ready for the foundation of your new home! The remainder of the property is moderately wooded, call for a showing today.

## **MORE DETAILS**

Address:

000 Meredithville Drive Brodnax, Virginia 23920

Acreage: 3.5 acres

County: Brunswick

**PRICE: \$29,400**