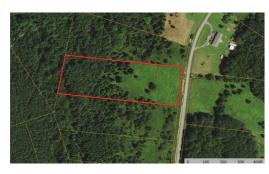

## **PENDING**

RE/MAX Country to Coast has been given the opportunity to offer two neighboring properties in a quiet, picturesque area of beautiful Brunswick County, Virginia. This listing is comprised of a 3.49 acre lot boasting approximately 227 feet of road frontage. Nearly two acres of the property is an open grassy area ready for the foundation of your new home! The remainder of the property is moderately wooded, call for a showing today.

## **MORE DETAILS**

Address:

000 Meredithville Drive Brodnax, Virginia 23920

Acreage: 3.5 acres

County: Brunswick

**PRICE: \$29,400**