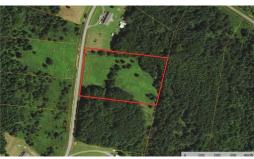

## LOT 12 MEREDITHVILLE DRIVE, BRODNAX, BRUNSWICK

## **SOLD**

RE/MAX Country to Coast has been given the opportunity to offer two neighboring properties in a quiet, picturesque area of beautiful Brunswick County, Virginia. This listing is comprised of a 3.59 acre lot boasting approximately 227 feet of road frontage. Nearly two acres of the property is an open grassy area ready for the foundation of your new home! The remainder of the property is moderately wooded, call for a showing today.

## **MORE DETAILS**

Address:

Lot 12 Meredithville Drive Brodnax, Virginia 23920

Acreage: 3.6 acres

County: Brunswick

PRICE: \$30,000