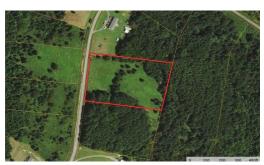

## LOT 12 MEREDITHVILLE DRIVE, BRODNAX, BRUNSWICK

## **SOLD**

RE/MAX Country to Coast has been given the opportunity to offer two neighboring properties in a quiet, picturesque area of beautiful Brunswick County, Virginia. This listing is comprised of a 3.59 acre lot boasting approximately 227 feet of road frontage. Nearly two acres of the property is an open grassy area ready for the foundation of your new home! The remainder of the property is moderately wooded, call for a showing today.

## **MORE DETAILS**

Address:

Lot 12 Meredithville Drive Brodnax, Virginia 23920

Acreage: 3.6 acres

County: Brunswick

PRICE: \$30,000