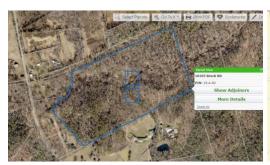

## 10105 BROCK RD, SPOTSYLVANIA, SPOTSYLVANIA

## **ACTIVE**

30.69 Private acres in Spotsylvania County VA. This property features mostly hardwood and holly trees. The Brock run creek runs through this property. Great for horses. This property includes 3 seperate Tax IDs to be sold together. 19-A-60, 19-A-59, 19-A-58 This property is currently accessed by a gravel road, but does have a 30 ft Prescriptive easment to the paved road between 19-A-61 and 19-2-A.

## **MORE DETAILS**

Address:

10105 BROCK RD SPOTSYLVANIA, VA 22553

Acreage: 10.2 acres

County: Spotsylvania

**GPS Location:** 

38.274170 x -77.675220

PRICE: \$1,100,000