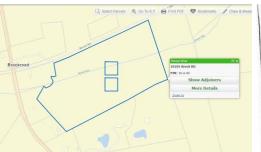

## 10105 BROCK RD, SPOTSYLVANIA, SPOTSYLVANIA

## **ACTIVE**

30.69 Private acres in Spotsylvania County VA. This property features mostly hardwood and holly trees. The Brock run creek runs through this property. Great for horses. This property includes 3 seperate Tax IDs to be sold together. 19-A-60, 19-A-59, 19-A-58 This property is currently accessed by a gravel road, but does have a 30 ft Prescriptive easment to the paved road between 19-A-61 and 19-2-A.

## **MORE DETAILS**

Address:

10105 BROCK RD SPOTSYLVANIA, VA 22553

Acreage: 10.2 acres

County: Spotsylvania

**GPS Location:** 

38.274170 x -77.675220

PRICE: \$1,100,000