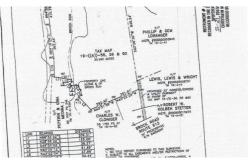

## **ACTIVE**

30.69 Private acres in Spotsylvania County VA. This property features mostly hardwood and holly trees. The Brock run creek runs through this property. Great for horses. This property includes 3 seperate Tax IDs to be sold together. 19-A-60, 19-A-59, 19-A-58 This property is currently accessed by a gravel road, but does have a 30 ft Prescriptive easment to the paved road between 19-A-61 and 19-2-A.