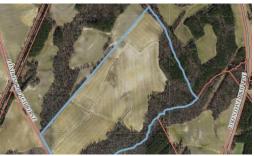

## **PENDING**

97 beautiful acres on London Church Road, inside the City of Wilson! The majority of the property is cleared! Sewer runs adjacent to property for easy hookup. City Water available - developer would be responsible for connecting water roughly 750 feet from Northwest corner of property. Convenient to Greenville, Raleigh, downtown Wilson. Gilette Athletic Complex is located across the street! Currently zoned light industrial.

## **MORE DETAILS**

Address:

2012a London Church Wilson, NC 27893

Acreage: 97.0 acres

County: Wilson

**GPS Location:** 

35.746088 x -77.889148

PRICE: \$3,000,000