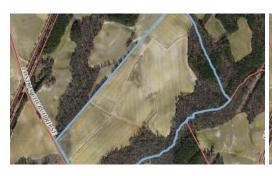

## **PENDING**

97 beautiful acres on London Church Road, inside the City of Wilson! The majority of the property is cleared! Sewer runs adjacent to property for easy hookup. City Water available - developer would be responsible for connecting water roughly 750 feet from Northwest corner of property. Convenient to Greenville, Raleigh, downtown Wilson. Gilette Athletic Complex is located across the street! Currently zoned light industrial.

## **MORE DETAILS**

Address:

2012a London Church Wilson, NC 27893

Acreage: 97.0 acres

County: Wilson

**GPS Location:** 

35.746088 x -77.889148

PRICE: \$3,000,000