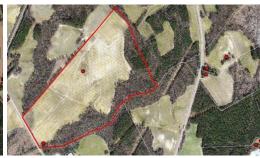

## **PENDING**

97 beautiful acres on London Church Road, inside the City of Wilson! The majority of the property is cleared! Sewer runs adjacent to property for easy hookup. City Water available - developer would be responsible for connecting water roughly 750 feet from Northwest corner of property. Convenient to Greenville, Raleigh, downtown Wilson. Gilette Athletic Complex is located across the street! Currently zoned light industrial.

## **MORE DETAILS**

Address:

2012a London Church Wilson, NC 27893

Acreage: 97.0 acres

County: Wilson

**GPS Location:** 

35.746088 x -77.889148

PRICE: \$3,000,000