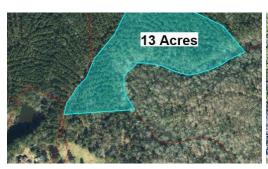

## **ACTIVE**

13.56 acres of peaceful, wooded privacy! Over 1,200 feet of frontage on Pocket Creek! The soil scientist found areas for a conventional septic system. The building envelope has already been cleared! County water available. Bring your builder and your dreams! Restrictive covenants in place. Stick built homes only. Only 45 miles to Raleigh, 48 miles to Fayetteville, and 28 miles to Pinehurst.

## **MORE DETAILS**

Address:

4816 Carbonton Sanford, NC 27330

Acreage: 13.6 acres

County: Lee

**GPS Location:** 

35.502484 x -79.275578

PRICE: \$257,000