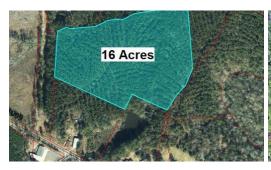

## **ACTIVE**

16.87 acres of peaceful privacy! Rare opportunity to get a homesite that feels like you are in the mountains. Drive in off the easement road, cross over the stream and behold your private and wooded homesite. The soil scientist found areas for a conventional septic system. The building envelope has already been cleared! Gorgeous home site at the top of a ridge. County water available. Bring your builder and your dreams! Restrictive covenants in place. Stick built homes only. Only 45 miles to Raleigh, 48 miles to Fayetteville, and 28 miles to Pinehurst.

## **MORE DETAILS**

Address:

4816 Carbonton Sanford, NC 27330

Acreage: 16.9 acres

County: Lee

**GPS Location:** 

35.502484 x -79.275578

PRICE: \$287,000