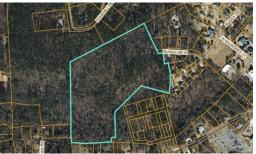

## **ACTIVE**

Welcome to this remarkable 24-acre parcel, perfectly situated just moments away from the center of downtown Carthage. This expansive piece of land presents an exceptional opportunity for development or the creation of a private personal resort. Located within the town of Carthage, this property offers limitless potential. As you venture through the lush, wooded landscape, you'll be captivated by its natural beauty and serene atmosphere. Convenient access is provided via two entrances, Buggy Dr and Buggy Dr W, ensuring ease of movement for residents and guests. Carthage is a city experiencing an exciting period of restoration and improvement, making it an ideal time to invest in this vibrant community. The town's growth and revitalization make this property an exceptional opportunity for developers aiming to create a residential subdivision that caters to the demands of the evolving market. For those seeking a more personal retreat, this expansive parcel offers endless possibilities. developers aiming to create a residential subdivision that caters to the demands of the evolving market. For those seeking a more personal retreat, this expansive parcel offers endless possibilities.

## **MORE DETAILS**

Address:

tbd Buggy

Carthage, NC 28327

Acreage: 24.0 acres

County: Moore

**GPS Location:** 

35.346104 x -79.420618