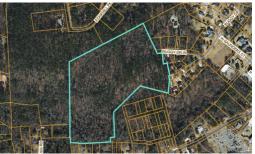

## **ACTIVE**

Welcome to this remarkable 24-acre parcel, perfectly situated just moments away from the center of downtown Carthage. This expansive piece of land presents an exceptional opportunity for development or the creation of a private personal resort. Located within the town of Carthage, this property offers limitless potential. As you venture through the lush, wooded landscape, you'll be captivated by its natural beauty and serene atmosphere. Convenient access is provided via two entrances, Buggy Dr and Buggy Dr W, ensuring ease of movement for residents and guests. Carthage is a city experiencing an exciting period of restoration and improvement, making it an ideal time to invest in this vibrant community. The town's growth and revitalization make this property an exceptional opportunity for developers aiming to create a residential subdivision that caters to the demands of the evolving market. For those seeking a more personal retreat, this expansive parcel offers endless possibilities. Imagine crafting your own private resort, complete with luxurious amenities and customized features. Whether you envision a peaceful sanctuary for family and friends or a unique commercial venture, this property provides the ideal canvas to bring your dreams to life. With its prime location, ample space, and the city's forward momentum, this 24-acre parcel near downtown Carthage represents an outstanding investment opportunity. Don't miss the chance to become a part of this thriving community's transformation. Explore the possibilities and secure your stake in Carthage's bright future. Multizoned which includes mostly R-10 and some R-20 See docs for report and possible concept plan. Phase one with City water and sewer has been completed and phase two should be complete within the next year. There is city water and sewer on the street to connect with.

## **MORE DETAILS**

Address:

Tbd Buggy Drive Carthage, NC 28327

Acreage: 24.0 acres

County: Moore

**GPS Location:** 

35.345336 x -79.423634

PRICE: \$750,000