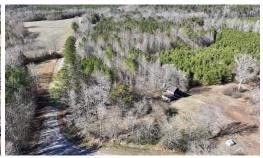

Lot - 7

2.5 acres of residential land for sale in Nash County, NC! This property is wooded with the exception of roughly a half acre of land along Savage Road. This property features road frontage on Savage Road as well as Peachtree Hills Road. There's roughly 360 feet of frontage on Savage Road and 470 feet along Peachtree Hills Road. There's also a powerline that dissects the property. The majority of the timber are pine with a couple of trails cut through. An old barn that's in great shape is also present on the property. In addition to the barn, there's an older well present that hasn't been used in many years and could potentially be used. None of the property are in any floodplains or designated wetland areas.