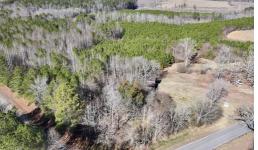

Lot - 7

2.5 acres of residential land for sale in Nash County, NC! This property is wooded with the exception of roughly a half acre of land along Savage Road. This property features road frontage on Savage Road as well as Peachtree Hills Road. There's roughly 360 feet of frontage on Savage Road and 470 feet along Peachtree Hills Road. There's also a powerline that dissects the property. The majority of the timber are pine with a couple of trails cut through. An old barn that's in great shape is also present on the property. In addition to the barn, there's an older well present that hasn't been used in many years and could potentially be used. None of the property are in any floodplains or designated wetland areas.