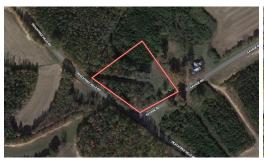

Lot - 7

2.5 acres of residential land for sale in Nash County, NC! This property is wooded with the exception of roughly a half acre of land along Savage Road. This property features road frontage on Savage Road as well as Peachtree Hills Road. There's roughly 360 feet of frontage on Savage Road and 470 feet along Peachtree Hills Road. There's also a powerline that dissects the property. The majority of the timber are pine with a couple of trails cut through. An old barn that's in great shape is also present on the property. In addition to the barn, there's an older well present that hasn't been used in many years and could potentially be used. None of the property are in any floodplains or designated wetland areas.

This particular area of Nash county is highly desirable as it is close to Highway 581, Highway 64 and is located just a short drive from Zebulon and Nashville. This property is subject to minor restrictive covenants which Include a 1,300 square-foot minimum, no mobile homes of any sort, and no commercial livestock operations.

## **MORE DETAILS**

Address:

01 Savage Road Spring Hope, NC 27882

Acreage: 2.5 acres

County: Nash

**MOPLS ID:** 50683

**GPS Location:** 

35.971900 x -78.129100