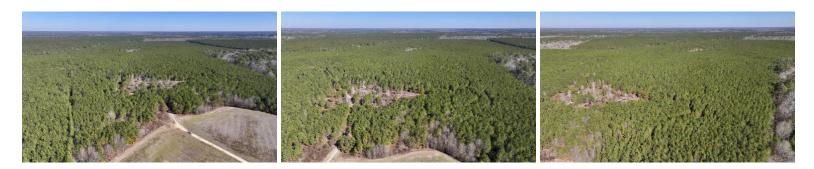

## O REHOBOTH CHURCH ROAD, JACKSON, NORTHAMPTON ACTIVE

This is a unique opportunity to own 162.7 acres in Northampton County NC. This large acreage tract with an attractive layout boasts tremendous opportunity for a well executed hunting layout and easy access to keep a running evaluation on the ever amounting timber stand. Look no further for your recreational timber investment as access is made simple off a well maintained 30ft deeded easement off of Rehoboth Church Rd. This tract is located just outside charming Jackson, NC. This property boasts approximately 15-year-old timber under an active forestry management plan, ensuring sustainable growth and substantial future returns by optimizing the value of your assets and ensuring long-term financial growth. Once crossing the property line you will find yourself in a secluded atmosphere and totally encompassed in nature. The young stand of timber boasts a feel of safety for you and the critters that are undoubtedly feet away. Not far down the well maintained path there is a lowland to the right that holds water and with little work put towards water control this would be a substantial opportunity for waterfowl. Continuing through you get to drive through you get to feel the expanse of almost 163 acres and met with continuous sign of wildlife.Located only a short just over mile from the Roanoke river this corridor for wildlife is immense and with little effort this timber investment property would be an excellent recreational hunting paradise!Jackson, NC, offers a warm community atmosphere with access to schools, shopping, and dining. Experience the best of both worlds -- the tranquility of your timber investment property and the convenience of nearby town amenities. Seize the opportunity to invest in this timberland gem, where financial potential, natural beauty, and recreational possibilities converge. Contact us today to secure your slice of North Carolina's timberland paradise!