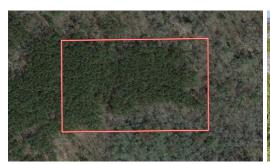

## SOLD!! 5.12 ACRES OF RECREATIONAL TIMBERLAND FOR SALE IN WARREN COUNTY NC!

5.12 acres of recreational timberland for sale in Warren County. Located just outside of Littleton, NC, this wooded tract is the perfect location for seclusion and to be immensely immersed in nature. The blank slate of a wooded property gives the opportunity to turn this into whatever vision you have: investment, recreation, weekend getaway and much much more. This is a highly sought after location being the proximity to all Lake Gaston has to offer.

## **MORE DETAILS**

Address:

Off SR 1344 Littleton, NC 27850

Acreage: 5.1 acres

County: Warren

**MOPLS ID:** 50666

**GPS Location:** 

36.486478 x -77.970096