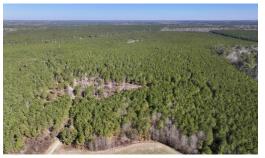

This tract is located just outside charming Jackson, NC. This property boasts approximately 15-year-old timber under an active forestry management plan, ensuring sustainable growth and substantial future returns by optimizing the value of your assets and ensuring long-term financial growth. Once crossing the property line you will find yourself in a secluded atmosphere and totally encompassed in nature. The young stand of timber boasts a feel of safety for you and the critters that are undoubtedly feet away. Not far down the well maintained path there is a lowland to the right that holds water and with little work put towards water control this would be a substantial opportunity for waterfowl. Continuing through you get to drive through you get to feel the expanse of almost 163 acres and met with continuous sign of wildlife.