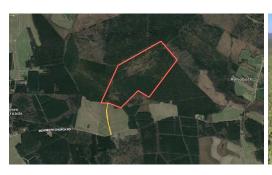

This is a unique opportunity to own 162.7 acres in Northampton County, NC. This large acreage tract with an attractive layout boasts tremendous opportunity for a well executed hunting layout and easy access to keep a running evaluation on the ever amounting timber stand. Look no further for your recreational timber investment as access is made simple off a well maintained 30ft deeded easement off of Rehoboth Church Rd.

## **MORE DETAILS**

Address:

Off Rehoboth Church Rd Jackson, NC 27845

Acreage: 162.7 acres

County: Northampton

**MOPLS ID:** 50661

**GPS Location:** 

36.340152 x -77.400376