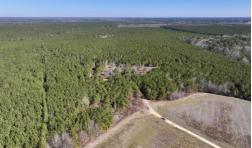

This tract is located just outside charming Jackson, NC. This property boasts approximately 15-year-old timber under an active forestry management plan, ensuring sustainable growth and substantial future returns by optimizing the value of your assets and ensuring long-term financial growth. Once crossing the property line you will find yourself in a secluded atmosphere and totally encompassed in nature. The young stand of timber boasts a feel of safety for you and the critters that are undoubtedly feet away. Not far down the well maintained path there is a lowland to the right that holds water and with little work put towards water control this would be a substantial opportunity for waterfowl. Continuing through you get to drive through you get to feel the expanse of almost 163 acres and met with continuous sign of wildlife.