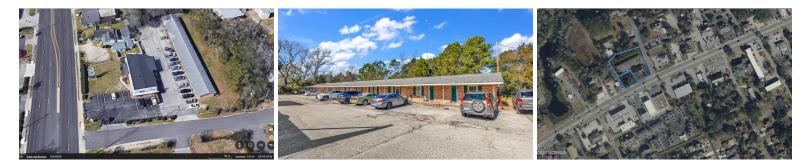

## 1479/1471 HIGHWAY 17, LITTLE RIVER, HORRY

## ACTIVE

GREAT OPPORTUNITY TO PURCHASE THIS OVER AN ACRE COMMERCIAL PROPERTY ON A CORNER IN LITTLE RIVER ON HWY. 17 WITH OVER A 60,000 CARS PER DAY. THIS PROPERTY HAS 225 FEET OF FRONTAGE ALLOWING FOR NATIONAL TENANT! THE GREAT THING ABOUT THIS PROPERTY AS WHILE YOU WAIT TO BULL DOZE THE PROPERTY AND SELL TO A NATIONAL , THIS PROPERTY HAS CASH FLOW ON IT THAT YOU CAN GET INCOME EVERY MONTH TO HELP OR EVEN MAKE YOUR PAYMENT DEPENDING ON YOUR DOWN PAYMENT. PROPERTY HAS A CLEANING COMPANY AS THE LEAD TENANT (ROYAL MAIDS) AND THEN BEHIND THEM IS A 10 UNIT APARTMENT BUILDING, ALL WITH GOOD CASH FLOW! LITTLE RIVER IS GROWING IN LEAPS AND BOUNDS AND THERE IS ONLY SO MUCH HWY 17 FRONTAGE AVAILABLE. LITTLE RIVER IS ONLY 5 MINUTES FROM THE ATLANTIC BLUE AND NORTH MYRTLE BEACH, 5 MINUTES TO CALABASH NC FRESH SEAFOOD AND ANOTHER 15 MINUTES TO SCENIC SUNSET BEACH NC. LITTLE RIVER IS A PRIME LOCATION WITH LONG SUMMERS AND SHORT WINTERS AND IS RARELY BELOW 25 DEGREES OR ABOVE 92 THE PERFECT CLIMATE FOR YOUR EMPLOYEES AND BUSINESS TO THRIVE. IF YOU WANT THIS PROPERTY TO START WORKING & EARNING FOR YOU CALL TODAY!!!

## **MORE DETAILS**

Address: 1479/1471 Highway 17 Little River, SC 29566

Acreage: 1.4 acres

County: Horry

**GPS Location:** 33.875077 x -78.618827

**PRICE: \$1,190,000**