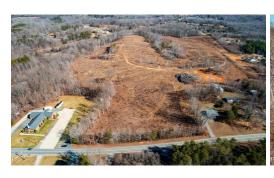

## 3830 VANCE STREET, REIDSVILLE, ROCKINGHAM

## **ACTIVE**

Enjoy the great outdoors! 46.88 +/- acres in Reidsville! Whether it's cattle, horses, hunting, the possibilities are endless with the number of ways to use this land. Potential for residential community, horse farm, or dream home(s). Approx. 400 ft. of road frontage. This property is minutes from downtown Reidsville and a comfortable commute to Danville, VA as well as Greensboro.

## **MORE DETAILS**

Address:

3830 Vance Street Reidsville, NC 27320

Acreage: 46.9 acres

County: Rockingham

**GPS Location:** 

36.362861 x -79.716540

PRICE: \$710,000