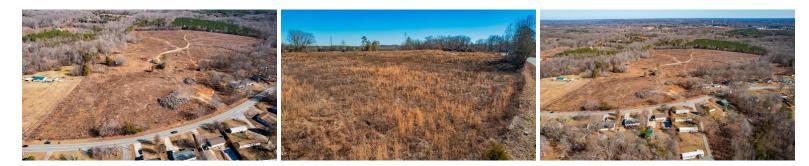

## ACTIVE

43.96 +/- Acres conveniently located just outside the city limits of Reidsville. Whether it's cattle, horses, hunting, the possibilities are endless with the number of ways to use this land. Potential for residential community, horse farm, or dream home(s). Approx. 730 ft. of road frontage. This property is minutes from downtown Reidsville and a comfortable commute to Danville, VA as well as Greensboro.

## **MORE DETAILS**

Address: 3648 Vance Street Reidsville, NC 27320

Acreage: 44.0 acres

County: Rockingham

**GPS Location:** 36.357629 x -79.715093