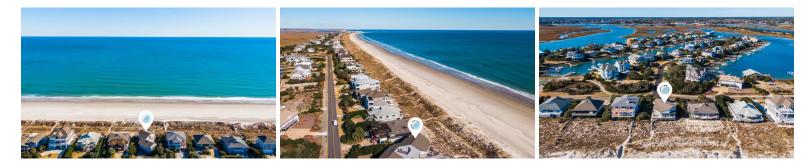

## ACTIVE

Wonderful ocean front lot situated in the highly sought after center island location. Conveniently located near the island tennis/pickle ball courts and boat ramp. Potential for incredible views of the ocean, sound and ICWW. 75 feet of water frontage. Conceptual design provided for illustrative purpose by David Lisle of Lisle Architecture & Design. Buyer to do their own due diligence. Enjoy the 4 bedroom 3 bath beach home located on this lot while you design your dream home! See MLS #100425205Figure Eight Island Yacht Club Warrant included.

## **MORE DETAILS**

Address: 34 Beach Road Wilmington, NC 28411

Acreage: 0.5 acres

County: New Hanover

**GPS Location:** 34.264874 x -77.748022