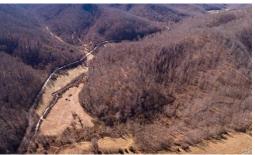

## **PENDING**

This 148 +/- acres offers very long state road frontage with Davis Creek meandering though out the property in addition to streams and small creeksthat flow into Davis Creek. There are several bottoms that have open pastures and hay fields with several potential elevated building sites with wonderful mountain views. There is a power line on the property and firefly internet is available. The seller is going to retain the old home place site which will be shown on a boundry survey that is in the process of being completed. Ideal for hunting, building a getaway or permanent home with plenty of mountain trails to ride your ATV's. The property is located north of Lovingston in Nelson County and miuntes from the 151 Brew Trail.