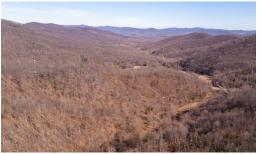

## **PENDING**

This 148 +/- acres offers very long state road frontage with Davis Creek meandering though out the property in addition to streams and small creeksthat flow into Davis Creek. There are several bottoms that have open pastures and hay fields with several potential elevated building sites with wonderful mountain views. There is a power line on the property and firefly internet is available. The seller is going to retain the old home place site which will be shown on a boundry survey that is in the process of being completed. Ideal for hunting, building a getaway or permanent home with plenty of mountain trails to ride your ATV's. The property is located north of Lovingston in Nelson County and miuntes from the 151 Brew Trail.