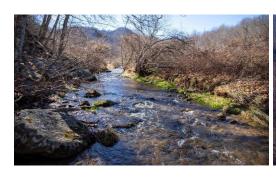

## **PENDING**

This 148 +/- acres offers very long state road frontage with Davis Creek meandering though out the property in addition to streams and small creeksthat flow into Davis Creek. There are several bottoms that have open pastures and hay fields with several potential elevated building sites with wonderful mountain views. There is a power line on the property and firefly internet is available. The seller is going to retain the old home place site which will be shown on a boundry survey that is in the process of being completed. Ideal for hunting, building a getaway or permanent home with plenty of mountain trails to ride your ATV's. The property is located north of Lovingston in Nelson County and miuntes from the 151 Brew Trail.