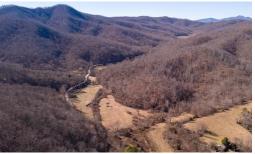

## **PENDING**

This 148 +/- acres offers very long state road frontage with Davis Creek meandering though out the property in addition to streams and small creeks that flow into Davis Creek. There are several bottoms that have open pastures and hay fields with several potential elevated building sites with wonderful mountain views. There is a power line on the property and firefly internet is available. The seller is going to retain the old home place site which will be shown on a boundry survey that is in the process of being completed. Ideal for hunting, building a getaway or permanent home with plenty of mountain trails to ride your ATV's. The property is located north of Lovingston in Nelson County and miuntes from the 151 Brew Trail.