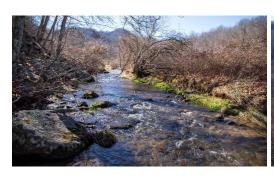

## **PENDING**

This 148 +/- acres offers very long state road frontage with Davis Creek meandering though out the property in addition to streams and small creeks that flow into Davis Creek. There are several bottoms that have open pastures and hay fields with several potential elevated building sites with wonderful mountain views. There is a power line on the property and firefly internet is available. The seller is going to retain the old home place site which will be shown on a boundry survey that is in the process of being completed. Ideal for hunting, building a getaway or permanent home with plenty of mountain trails to ride your ATV's. The property is located north of Lovingston in Nelson County and miuntes from the 151 Brew Trail.