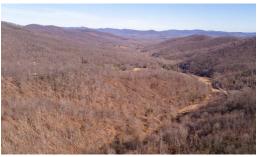

## **PENDING**

This 148 +/- acres offers very long state road frontage with Davis Creek meandering though out the property in addition to streams and small creeks that flow into Davis Creek. There are several bottoms that have open pastures and hay fields with several potential elevated building sites with wonderful mountain views. There is a power line on the property and firefly internet is available. The seller is going to retain the old home place site which will be shown on a boundry survey that is in the process of being completed. Ideal for hunting, building a getaway or permanent home with plenty of mountain trails to ride your ATV's. The property is located north of Lovingston in Nelson County and miuntes from the 151 Brew Trail.