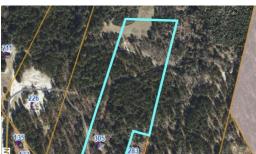

## **PENDING**

Welcome to a once-in-a-lifetime opportunity to own an expansive and versatile 38.9-acre parcel of land, where possibilities are as vast as the open sky. Nestled in the heart of tranquility and only 6 MILES FROM PINEHURST COUNTRY CLUB!, this unique offering comprises two lots, forever united, presenting an unmissable chance to shape your dreams into reality. The spotlight of this listing is 305 Lesella Lane, an approximately 8.9-acre residential haven awaiting transformation. Like a canvas, this rectangular tract offers a blank slate for your vision. Positioned strategically in the center of the larger 30-acre expanse, it not only provides a sense of exclusivity but also promises a harmonious blend of nature and nurture. With a current structure on-site, envision the revival of this space into your dream residence or a bespoke project. While the existing structure requires attention, the silver lining lies in the already connected well and septic systems, offering a head start on your journey towards creating a sustainable oasis. Moreover, the convenience of county sewer and water nearby opens the door to modern amenities, ensuring that your vision can seamlessly align with contemporary comforts. The surrounding 30-acre tract, known as Patterson Land, envelops 305 Lesella Lane on three of its four sides, creating a vast canvas for your aspirations to unfold. Classified as farm land, this parcel adds an extra layer of potential - from agricultural ventures to expansive estates, the choices are as boundless as the landscape itself. Welcome to a rare and exceptional offering of two contiguous lots, totaling 38.9 acres. LOCATION LOCATION LOCATION! Nestled right behind the prestigious Ravenswood Subdivision and only 6 miles from the front door of the Pinehurst Country Club! This unique parcel, located at 305 Lesella Lane, promises a myriad of possibilities for the discerning investor or homeowner seeking a spacious canvas for their dreams. Explore the serene beauty of two small ponds situated at the rear of the lot, offering a picturesque setting and the potential for fishing enthusiasts to create their private oasis. Don't miss this golden opportunity to acquire a substantial piece of land in a prime location. The combination of residential and Farm zoning, existing infrastructure, and the vast acreage make this property a dream destination for investors and individuals alike. With a total of 38.9 acres at your disposal, the possibilities are endless. Whether you envision a single-family residence, multiple homes, or other development projects, this land provides the flexibility for your investment goals.

## **MORE DETAILS**

Address:

305 Lesella Aberdeen, NC 28315

Acreage: 38.9 acres

County: Moore

**GPS Location:** 

35.128998 x -79.457726

PRICE: \$975,000