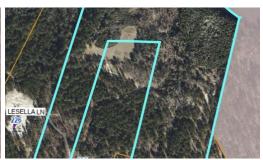

## **PENDING**

Welcome to a once-in-a-lifetime opportunity to own an expansive and versatile 38.9-acre parcel of land, where possibilities are as vast as the open sky. Nestled in the heart of tranquility and only 6 MILES FROM PINEHURST COUNTRY CLUB!, this unique offering comprises two lots, forever united, presenting an unmissable chance to shape your dreams into reality. The spotlight of this listing is 305 Lesella Lane, an approximately 8.9-acre residential haven awaiting transformation. Like a canvas, this rectangular tract offers a blank slate for your vision. Positioned strategically in the center of the larger 30-acre expanse, it not only provides a sense of exclusivity but also promises a harmonious blend of nature and nurture. With a current structure on-site, envision the revival of this space into your dream residence or a bespoke project. While the existing structure requires attention, the silver lining lies in the already connected well and septic systems, offering a head start on your journey towards creating a sustainable oasis. Moreover, the convenience of county sewer and water nearby opens the door to modern amenities, ensuring that your vision can seamlessly align with contemporary comforts. The surrounding 30-acre tract, known as Patterson Land, envelops 305 Lesella Lane on three of its four sides, creating a vast canvas for your aspirations to unfold. Classified as farm land, this parcel adds an extra layer of potential - from agricultural ventures to expansive estates, the choices are as boundless as the landscape itself. Welcome to a rare and exceptional offering of two contiguous lots, totaling 38.9 acres. LOCATION LOCATION LOCATION! Nestled right behind the prestigious Ravenswood Subdivision and only 6 miles from the front door of the Pinehurst Country Club! This unique parcel, located at 305 Lesella Lane, promises a myriad of possibilities for the discerning investor or homeowner seeking a spacious canvas for their dreams. Explore the serene beauty of two small ponds situated at the rear of the lot, offering a picturesque setting and the potential for fishing enthusiasts to create their private oasis. Don't miss this golden opportunity to acquire a substantial piece of land in a prime location. The combination of residential and Farm zoning, existing infrastructure, and the vast acreage make this property a dream destination for investors and individuals alike. With a total of 38.9 acres at your disposal, the possibilities are endless. Whether you envision a single-family residence, multiple homes, or other development projects, this land provides the flexibility for your investment goals.

## **MORE DETAILS**

Address:

305 Lesella Aberdeen, NC 28315

Acreage: 38.9 acres

County: Moore

**GPS Location:** 

35.128998 x -79.457726

PRICE: \$975,000