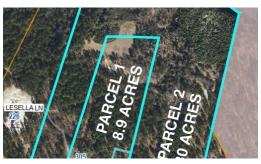

## **PENDING**

Welcome to a once-in-a-lifetime opportunity to own an expansive and versatile 38.9-acre parcel of land, where possibilities are as vast as the open sky. Nestled in the heart of tranquility and only 6 MILES FROM PINEHURST COUNTRY CLUB!, this unique offering comprises two lots, forever united, presenting an unmissable chance to shape your dreams into reality. The spotlight of this listing is 305 Lesella Lane, an approximately 8.9-acre residential haven awaiting transformation. Like a canvas, this rectangular tract offers a blank slate for your vision. Positioned strategically in the center of the larger 30-acre expanse, it not only provides a sense of exclusivity but also promises a harmonious blend of nature and nurture. With a current structure on-site, envision the revival of this space into your dream residence or a bespoke project. While the existing structure requires attention, the silver lining lies in the already connected well and septic systems, offering a head start on your journey towards creating a sustainable oasis. Moreover, the convenience of county sewer and water nearby opens the door to modern amenities, ensuring that your vision can seamlessly align with contemporary comforts. The surrounding 30-acre tract, known as Patterson Land, envelops 305 Lesella Lane on three of its four sides, creating a vast canvas for your aspirations to unfold. Classified as farm land, this parcel adds an extra layer of potential - from agricultural ventures to expansive estates, the choices are as boundless as the landscape itself. Welcome to a rare and exceptional offering of two contiguous lots, totaling 38.9 acres. LOCATION LOCATION LOCATION! Nestled right behind the prestigious Ravenswood Subdivision and only 6 miles from the front door of the Pinehurst Country Club! This unique parcel, located at 305 Lesella Lane, promises a myriad of possibilities for the discerning investor or homeowner seeking a spacious canvas for their dreams. Explore the serene beauty of two small ponds situated at the rear of the lot, offering a picturesque setting and the potential for fishing enthusiasts to create their private oasis. Don't miss this golden opportunity to acquire a substantial piece of land in a prime location. The combination of residential and Farm zoning, existing infrastructure, and the vast acreage make this property a dream destination for investors and individuals alike. With a total of 38.9 acres at your disposal, the possibilities are endless. Whether you envision a single-family residence, multiple homes, or other development projects, this land provides the flexibility for your investment goals.

## **MORE DETAILS**

Address:

305 Lesella Aberdeen, NC 28315

Acreage: 38.9 acres

County: Moore

**GPS Location:** 

35.128998 x -79.457726

PRICE: \$975,000