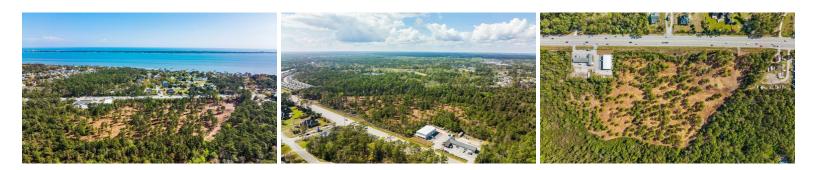

## ACTIVE

Prime Location! Over 1000' of Road Front on Hwy 24 in Morehead City. Approximately 16 acres and located just before the Brandywine Bay Golf Club Community and across the Hwy from Camp Morehead. Currently Zoned Commercial Highway. Recently received an updated Wetland delineation and commitment for water and sewer services. Excellent Opportunity for all permitted commercial uses or possibly a rezoning to a variety of residential uses or mixed uses.

## MORE DETAILS

Address: Morehead City, NC 28557

Acreage: 16.1 acres

County: Carteret