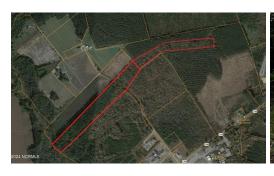

## **PENDING**

If you are looking for a great property in Gates County, NC this is it. This property is near Gates County High School as well as other Gates County office buildings including the County library. The property is located on a private road with only residential traffic and offers still hunting opportunity and timber value as well. Timber assessment is \$45,047 which can provide instant return on purchase should you decide to harvest the timber.

## **MORE DETAILS**

Address:

Tbd Soney Lane Gatesville, NC 27938

Acreage: 26.5 acres

County: Gates

**GPS Location:** 

36.448721 x -76.712258

PRICE: \$119,900