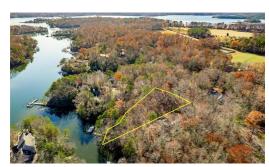

## LOT48 OYSTER COVE LANDING, HARTFIELD, MIDDLESEX

## **ACTIVE**

Beautiful waterfront lot peacefully located on Wilton Creek. This lot is flat on the front with a gentle slope towards the back. The property was recently forestry mulched, shoreline was cleaned up, and a pathway was cleared down to the pier. The HOA amenities includes: community pool, clubhouse tennis courts, and a boat launch. Boat and trailer storage area are available to rent. Shared dock. One-time hook up fee for community water and sewage. Bring your house plans and build on this beautiful lot!

## **MORE DETAILS**

Address:

Lot48 Oyster Cove Landing Hartfield, Virginia 23071

Acreage: 0.9 acres

County: Middlesex

PRICE: \$119,500