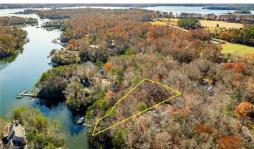

## LOT48 OYSTER COVE LANDING, HARTFIELD, MIDDLESEX

## **ACTIVE**

Beautiful waterfront lot peacefully located on Wilton Creek. This lot is flat on the front with a gentle slope towards the back. The property was recently forestry mulched, shoreline was cleaned up, and a pathway was cleared down to the pier. The HOA amenities includes: community pool, clubhouse tennis courts, and a boat launch. Boat and trailer storage area are available to rent. Shared dock. One-time hook up fee for community water and sewage. Bring your house plans and build on this beautiful lot!

## **MORE DETAILS**

Address:

Lot48 Oyster Cove Landing Hartfield, Virginia 23071

Acreage: 0.9 acres

County: Middlesex

PRICE: \$119,500